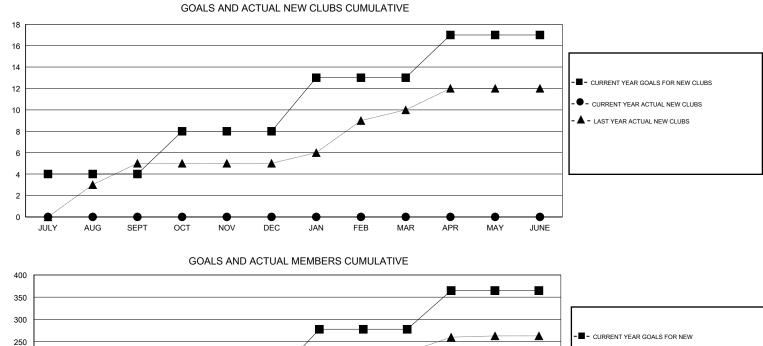

## GMT: V S Kukreja

| Clubs<br>RESULTS FOR 2015-2016 |   |   |   |   | Members<br>RESULTS FOR 2015-2016 |     |   |   |    |
|--------------------------------|---|---|---|---|----------------------------------|-----|---|---|----|
|                                |   |   |   |   |                                  |     |   |   |    |
| JULY/AUG/SEPT                  | 4 | 0 | 0 | 0 | JULY/AUG/SEPT                    | 85  | 0 | 7 | -7 |
| OCT/NOV/DEC                    | 4 | 0 | 0 | 0 | OCT/NOV/DEC                      | 88  | 0 | 0 | 0  |
| JAN/FEB/MAR                    | 5 | 0 | 0 | 0 | JAN/FEB/MAR                      | 105 | 0 | 0 | 0  |
| APR/MAY/JUNE                   | 4 | 0 | 0 | 0 | APR/MAY/JUNE                     | 87  | 0 | 0 | 0  |